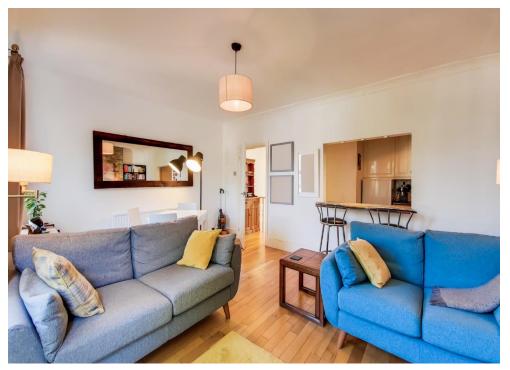

The accommodation comprises two double bedrooms, a fourpiece bathroom suite with separate shower cubicle, a modern fitted kitchen with breakfast bar opening, and a large bayfronted lounge/dining room with a feature exposed brick chimney breast.