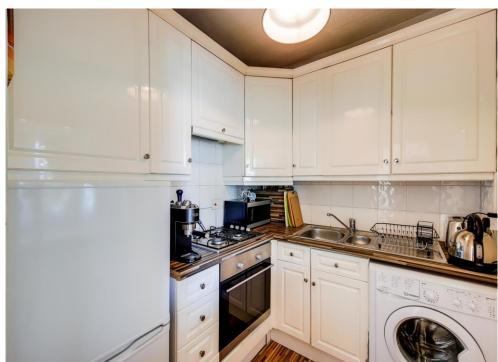

The accommodation comprises two double bedrooms, a fourpiece bathroom suite with separate shower cubicle, a modern fitted kitchen with breakfast bar opening, and a large bayfronted lounge/dining room with a feature exposed brick chimney breast.