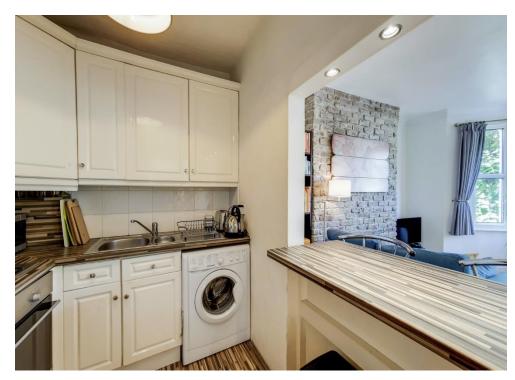

The accommodation comprises two double bedrooms, a fourpiece bathroom suite with separate shower cubicle, a modern fitted kitchen with breakfast bar opening, and a large bayfronted lounge/dining room with a feature exposed brick chimney breast.