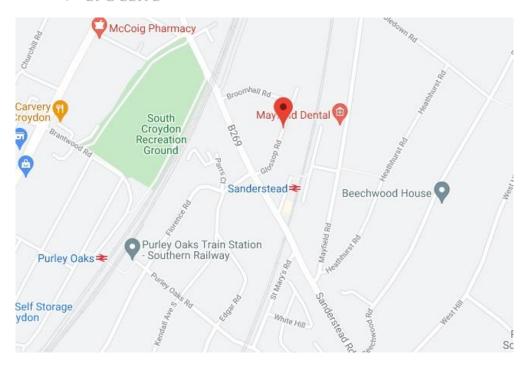

A smartly presented two double bedroom first floor conversion flat situated within this popular residential road, conveniently located only 0.1 miles from Sanderstead train station & 0.3 miles from Purley Oaks train station, which collectively offer direct services to London Bridge, London Victoria and St Pancras Int.

Furthermore, this property sits moments away from an array of local shops, cafes & restaurants, it is only minutes away from both South Croydon recreation ground & the pretty Wettern Tree gardens, and is within an easy reach of both Purley & Croydon town centres.