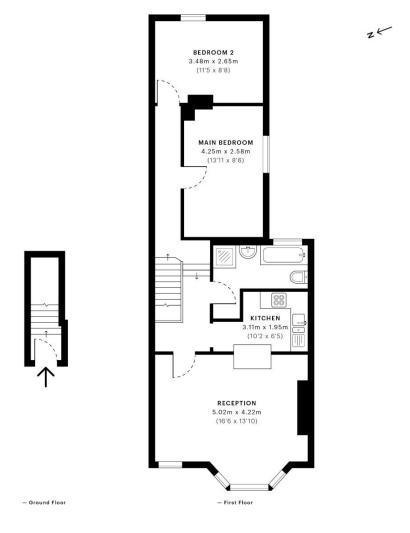

## Glossop Road, CR2

CAPTURE DATE 07/09/2021 LASER SCAN POINTS 2,247,259

GROSS INTERNAL AREA

65.08 sqm / 700.52 sqft

Spec Verified floor plans are produced in accordance with Royal Institution of Chartered Surveyors' Property Measurement Standards. Plots and gardens are illustrative only and excluded from all area calculations.

Due to rounding, numbers may not add up precisely.

All measurements shown for the individual room lengths and widths are the maximum points of measurements captured in the scan.

IPMS 3B RESIDENTIAL 62.98 sqm / 677.91 sqft IPMS 3C RESIDENTIAL 59.67 sqm / 642.28 sqft

The accommodation comprises two double bedrooms, a fourpiece bathroom suite with separate shower cubicle, a modern fitted kitchen with breakfast bar opening, and a large bayfronted lounge/dining room with a feature exposed brick chimney breast.