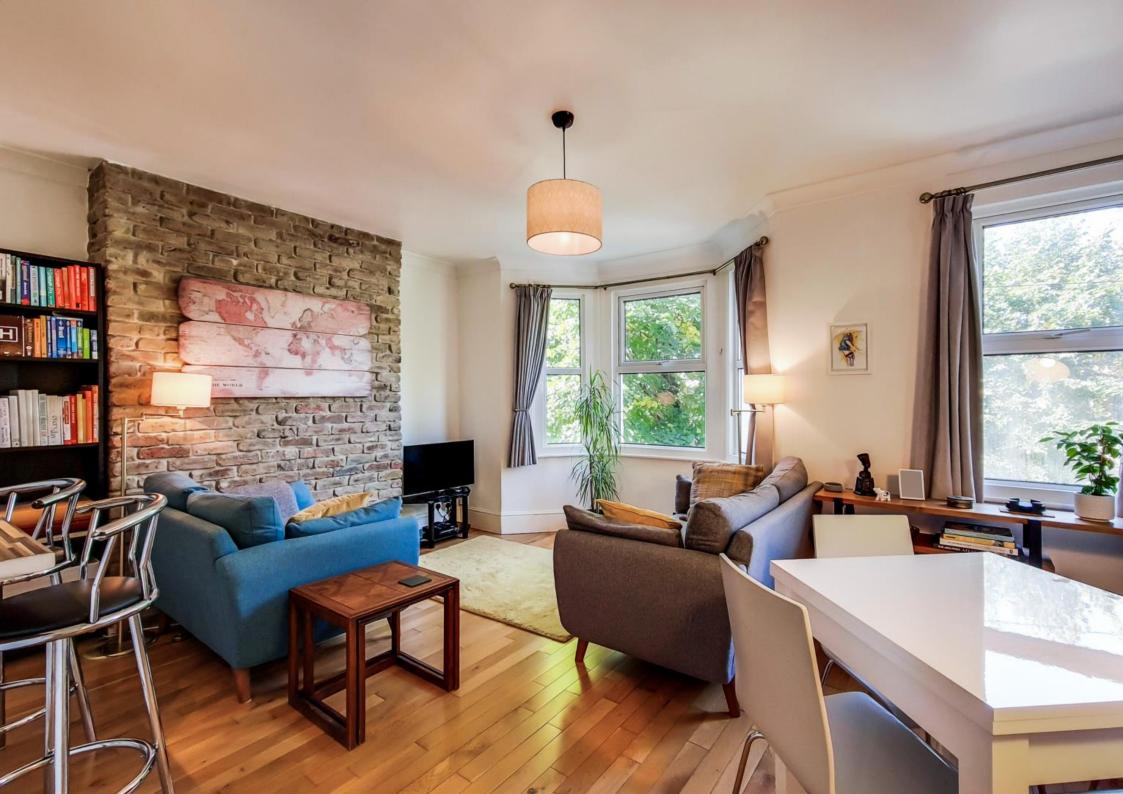

The accommodation comprises two double bedrooms, a fourpiece bathroom suite with separate shower cubicle, a modern fitted kitchen with breakfast bar opening, and a large bayfronted lounge/dining room with a feature exposed brick chimney breast.